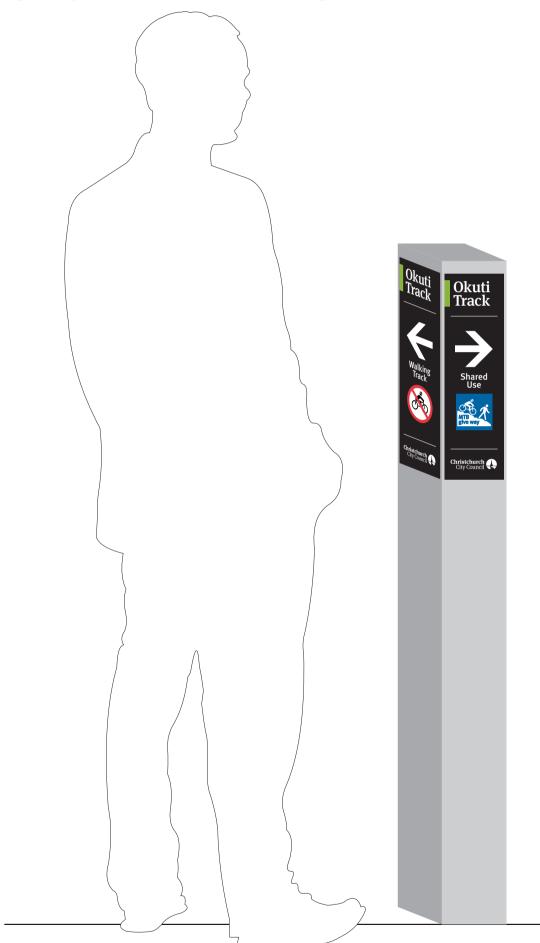

## Sign 2: Okuti Shared Use Track Signs

Directional sign x 2 Medium plate sign High Priority

Sign only: 115mm wide x 400mm high

**Detail of signs** 

#### Sign 3: Okuti Shared Use Track Signs

Directional sign x 2 Medium plate sign High Priority

Sign only: 115mm wide x 600mm high