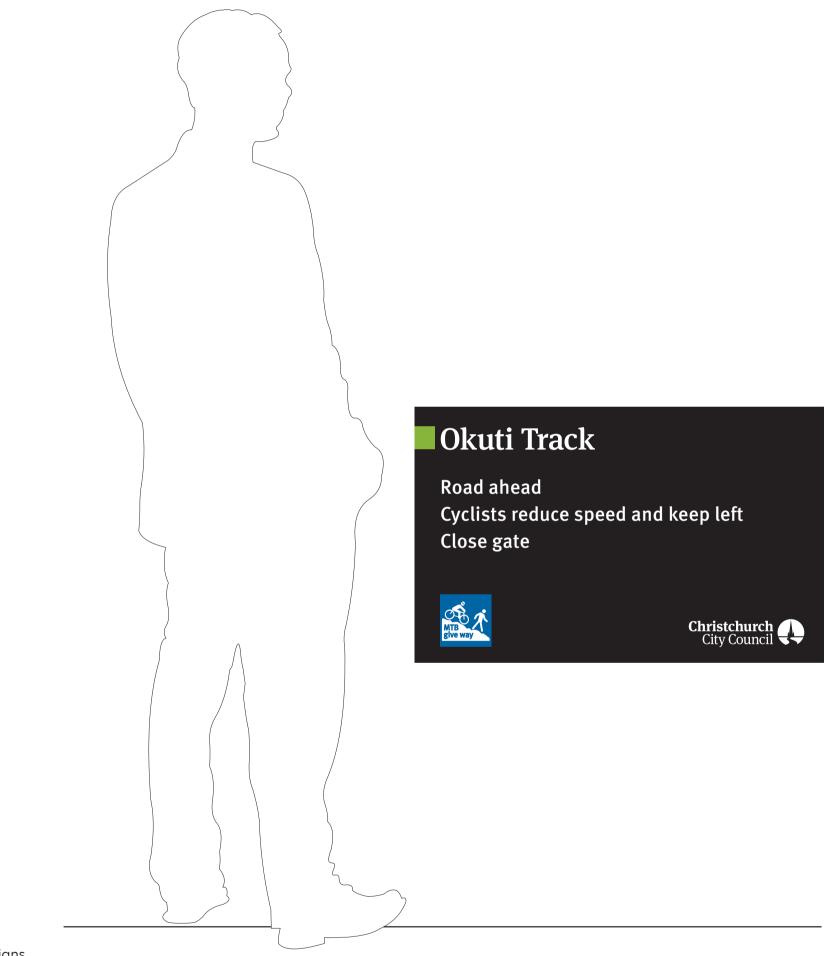

#### Sign 5: Okuti Shared Use Track Signs

Directional sign Medium panel sign High Priority

Sign only: 800mm wide x 500mm high

**Existing Signs** 