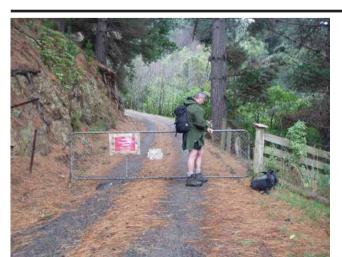

#### Sign 8: Okuti Shared Use Track Signs

Directional sign Medium panel sign **High Priority** 

Sign only: 400mm wide x 300mm high **KEEP OUT** Private property x 10

**Existing Signs** 

Sign mounted on gate.

#### Sign 9: Okuti Shared Use Track Signs

Directional sign Double Post Small sign High Priority

Sign only: 1200mm wide x 500mm high

**Existing Signs** 

Sign placed on bank beside person below the gate.