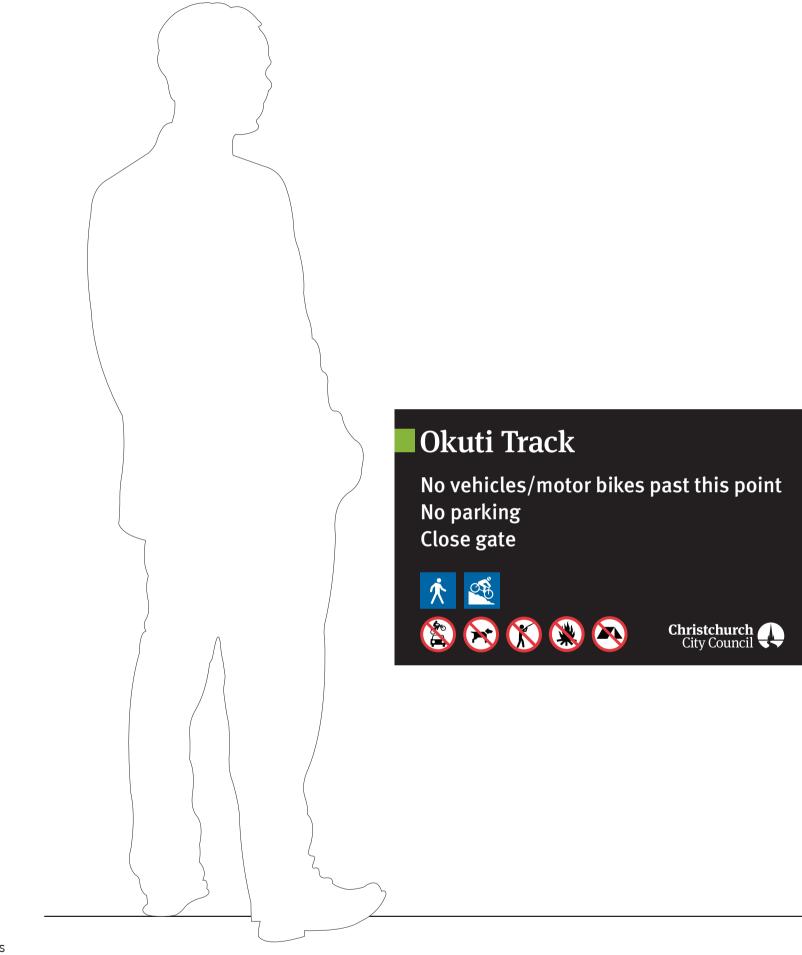

#### Sign 1: Okuti Shared Use Track Signs

Entrance Sign Double Post Large sign High Priority

Sign only: 2000mm wide x 800mm high