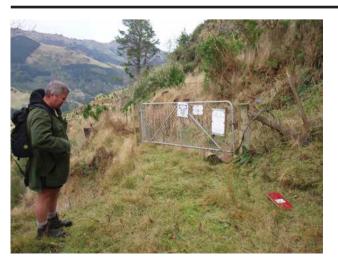

#### Sign 10: Okuti Shared Use Track Signs

Directional sign Medium panel sign High Priority

Sign only: 600mm wide x 400mm high

**Existing Signs** 

Sign attached to uphill side of gate.

NOTE: 6 x signs required