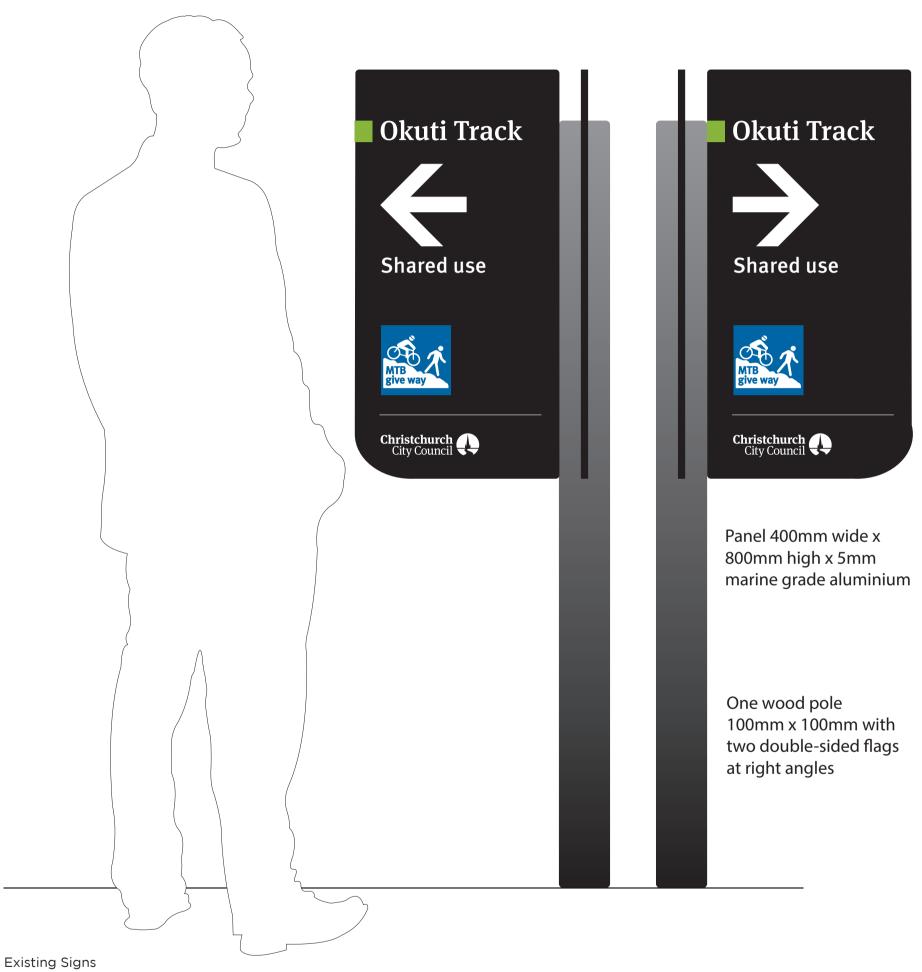

#### Sign 22: Okuti Shared Use Track Signs

Directional sign Single post sign (small)

**High Priority** 

#### Sign only: 400mm wide x 800mm high

One post with two double-sided flag signs.