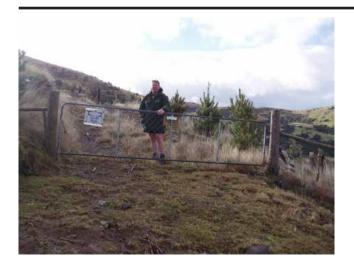

#### Sign 8: Okuti Shared Use Track Signs

Directional sign Medium panel sign **High Priority** 

Sign only: 400mm wide x 300mm high **KEEP OUT** Private property x 10

**Existing Signs** 

Sign mounted on gate.