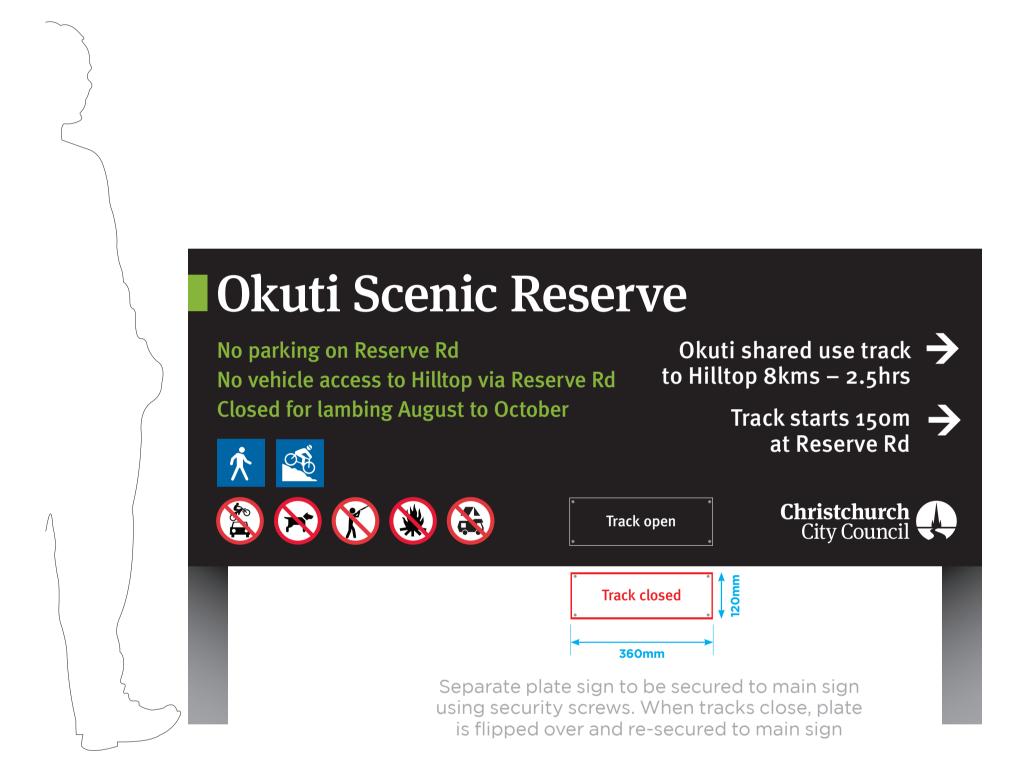

#### Sign 1: Okuti Shared Use Track Signs

Entrance Sign Double Post Large sign High Priority

Sign only: 2000mm wide x 800mm high