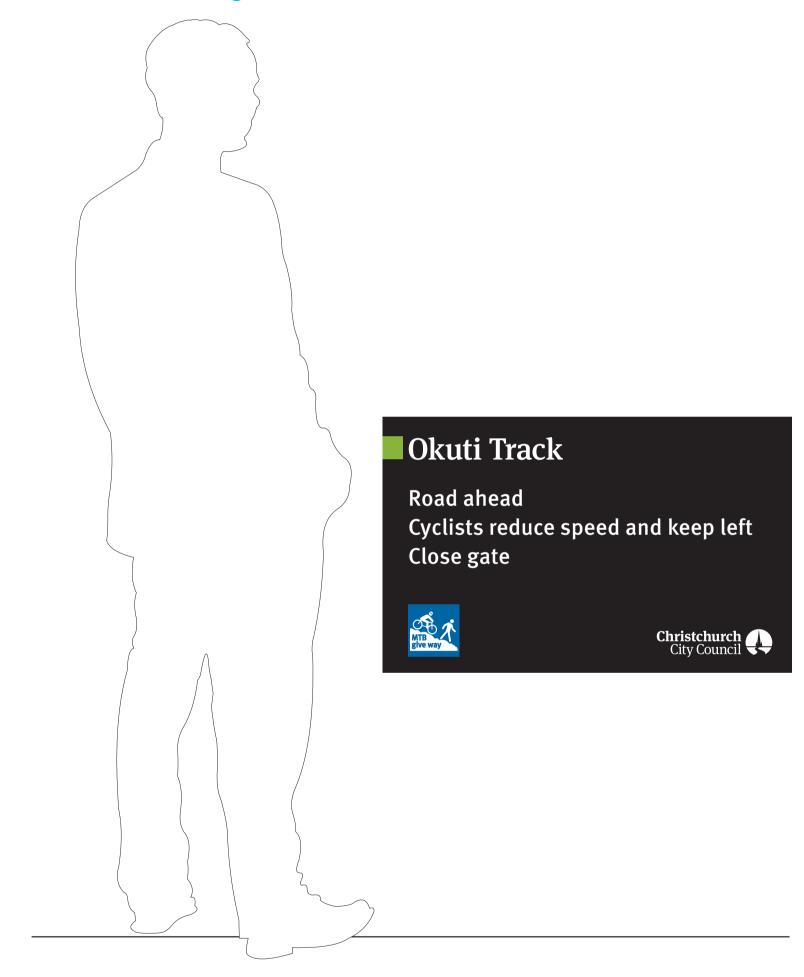

#### Sign 10: Okuti Shared Use Track Signs

Directional sign Medium panel sign High Priority

Sign only: 600mm wide x 400mm high

**Existing Signs** 

Sign attached to uphill side of gate.

NOTE: 6 x signs required