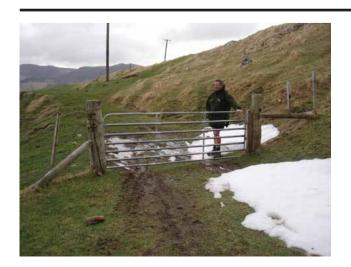

#### Sign 10: Okuti Shared Use Track Signs

Directional sign Medium panel sign High Priority

Sign only: 600mm wide x 400mm high

**Existing Signs** 

Sign attached to uphill side of gate.

NOTE: 6 x signs required