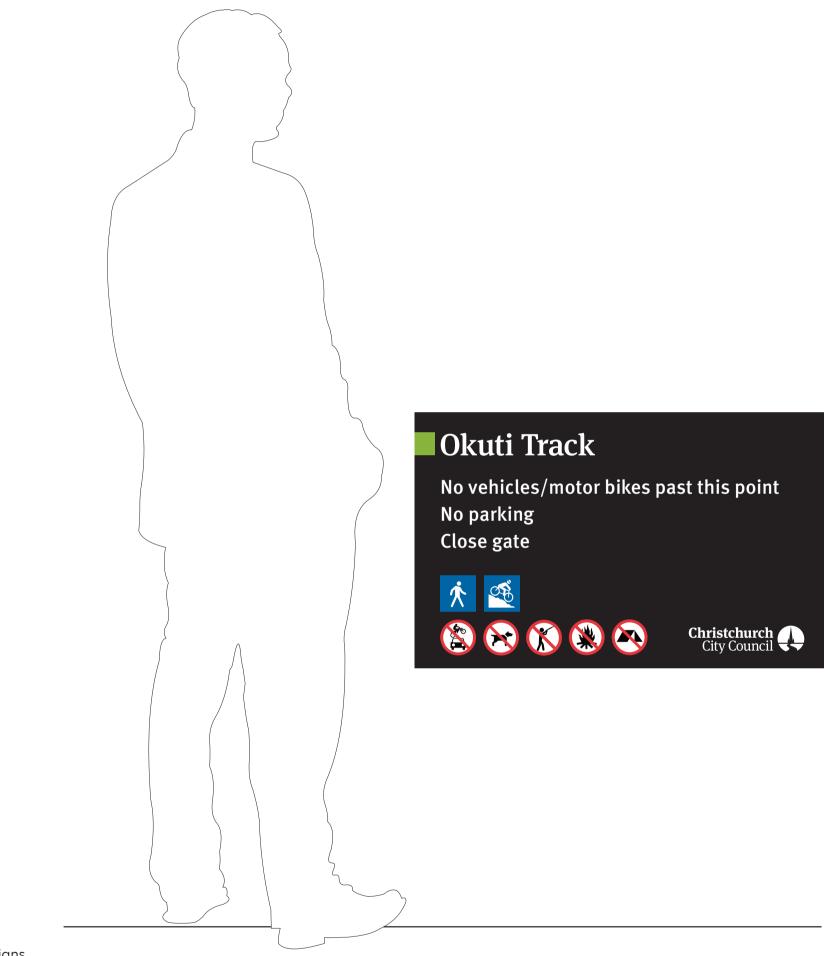

#### Sign 8: Okuti Shared Use Track Signs

Directional sign Medium panel sign **High Priority** 

Sign only: 400mm wide x 300mm high **KEEP OUT** Private property x 10

**Existing Signs** 

Sign mounted on gate.