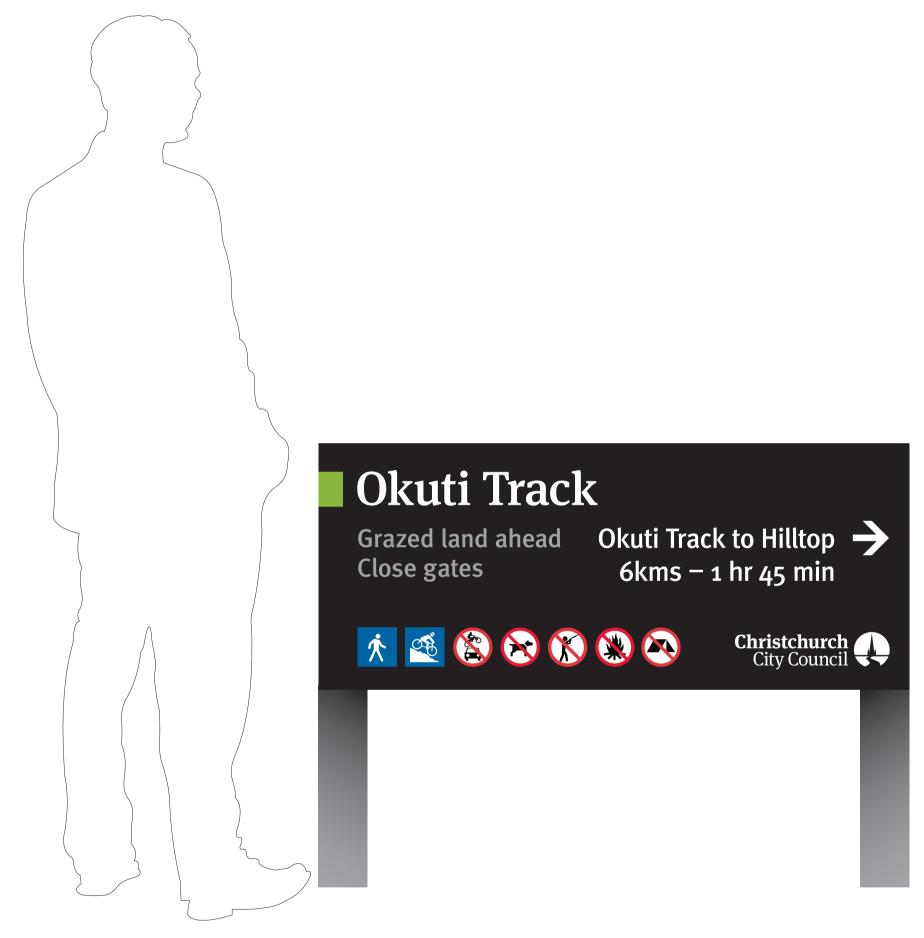

#### Sign 26: Okuti Shared Use Track Signs

Entrance Sign Double Post Large sign High Priority

Sign only: 2000mm wide x 800mm high