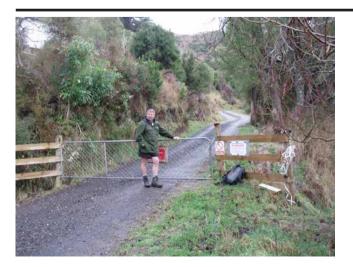

#### Sign 9: Okuti Shared Use Track Signs

Directional sign Double Post Small sign High Priority

Sign only: 1200mm wide x 500mm high

**Existing Signs** 

Sign placed on bank beside person below the gate.