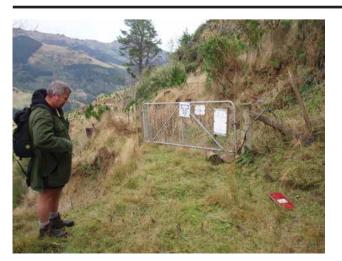

#### Sign 9: Okuti Shared Use Track Signs

Directional sign Double Post Small sign High Priority

Sign only: 1200mm wide x 500mm high

**Existing Signs** 

Sign placed on bank beside person below the gate.