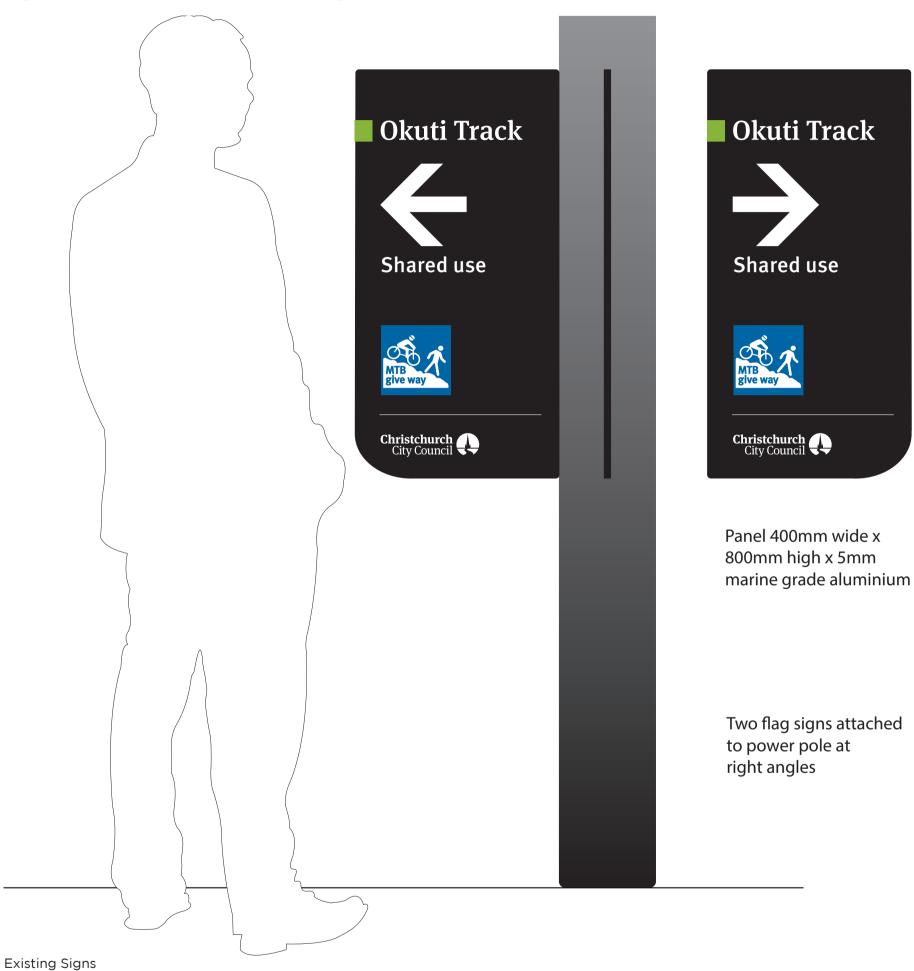

#### Sign 23: Okuti Shared Use Track Signs

Directional sign Single post sign (small) High Priority

Sign only: 400mm wide x 800mm high

Two flag signs attached to power pole.