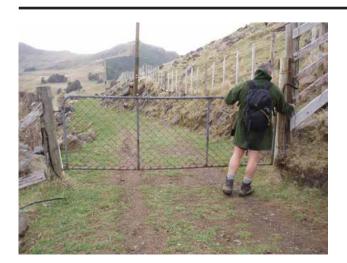

#### Sign 11: Okuti Shared Use Track Signs

Directional sign Medium panel sign High Priority

Sign only: 600mm wide x 400mm high

Existing Signs

Sign attached to downhill side of gate.

NOTE: 6 x signs required