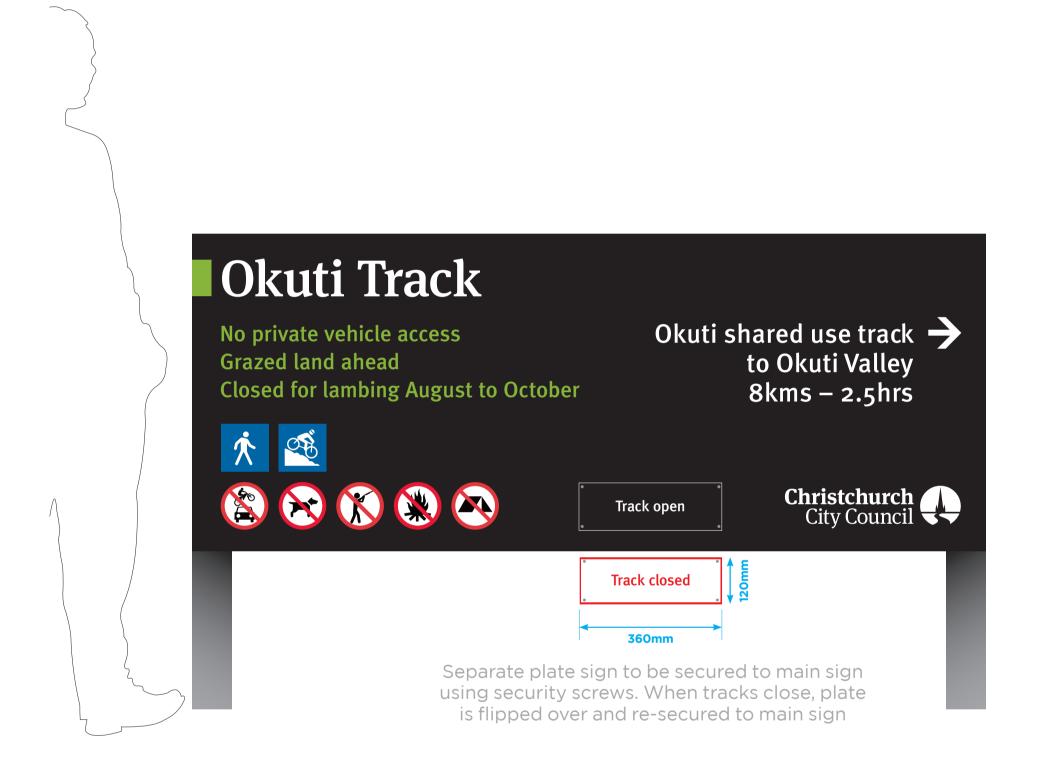

#### Sign 1: Okuti Shared Use Track Signs

Entrance Sign Double Post Large sign High Priority

Sign only: 2000mm wide x 800mm high