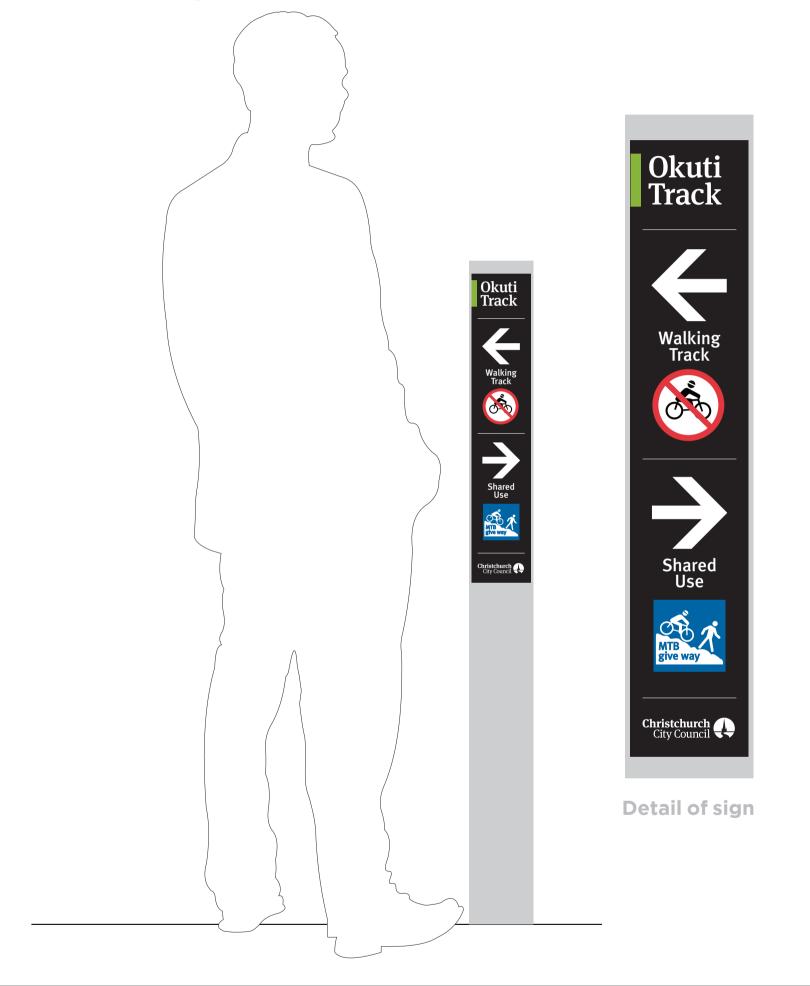

## Sign 2: Okuti Shared Use Track Signs

Directional sign x 2 Medium plate sign High Priority

Sign only: 115mm wide x 400mm high

**Detail of signs** 